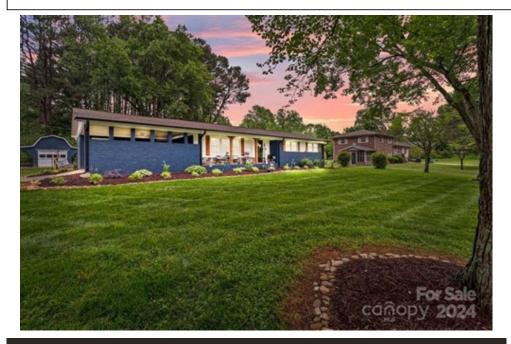

## 809 Elaine Dr, Albemarle, NC 28001

» Beds: 3 | Baths: 2 Full

» MLS #: 4137271

» Single Family | 1,556 ft $^2$  | Lot: 20,038 ft $^2$ 

» More Info: 809ElaineDr.IsForSale.com

Amanda Cody (980) 581-1399 (Mobile) amandaearnhardt@yahoo.com http://www.acodyrealestate.com

## \$ 290,000

Who is looking for a 3 Bed, 2 Bath, Beautiful Brick home in North Stanly District for under 300k! This home features a fenced in back yard, several outbuildings for Storage, LVP throughout except in primary bath, plenty of parking with an attached carport as well as a detached for those extra vehicles, a nice level yard and all on a quiet street.