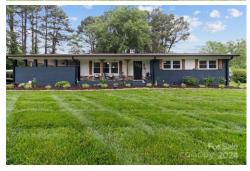

## 809 Elaine Dr, Albemarle, NC 28001

» Beds: 3 | Baths: 2 Full

» MLS #: 4137271

» Single Family | 1,556 ft $^2$  | Lot: 20,038 ft $^2$ 

» More Info: 809ElaineDr.IsForSale.com

Amanda Cody (980) 581-1399 (Mobile) amandaearnhardt@yahoo.com http://www.acodyrealestate.com

## \$ 290,000

Who is looking for a 3 Bed, 2 Bath, Beautiful Brick home in North Stanly District for under 300k! This home features a fenced in back yard, several outbuildings for Storage, LVP throughout except in primary bath, plenty of parking with an attached carport as well as a detached for those extra vehicles, a nice level yard and all on a quiet street.