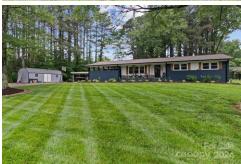

## 809 Elaine Dr, Albemarle, NC 28001

» Beds: 3 | Baths: 2 Full

» MLS #: 4137271

» Single Family | 1,556 ft $^2$  | Lot: 20,038 ft $^2$ 

» More Info: 809ElaineDr.IsForSale.com

Amanda Cody (980) 581-1399 (Mobile) amandaearnhardt@yahoo.com http://www.acodyrealestate.com

## \$ 290,000

Who is looking for a 3 Bed, 2 Bath, Beautiful Brick home in North Stanly District for under 300k! This home features a fenced in back yard, several outbuildings for Storage, LVP throughout except in primary bath, plenty of parking with an attached carport as well as a detached for those extra vehicles, a nice level yard and all on a quiet street.